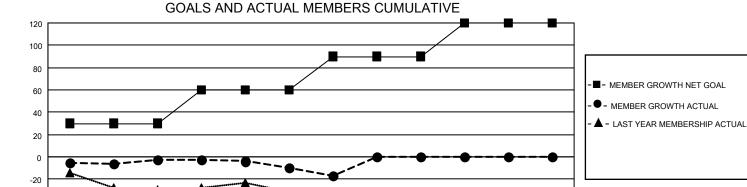

## MONTHLY MEMBERSHIP PROGRESS REPORT

LOCATION TEXAS District 2 E1 Results as of: 1/31/2021

| Clubs         |               |             |               | Members               |                        |                         |                                                    |  |
|---------------|---------------|-------------|---------------|-----------------------|------------------------|-------------------------|----------------------------------------------------|--|
|               | RESULTS FOR   | R 2020-2021 |               | RESULTS FOR 2020-2021 |                        |                         |                                                    |  |
| QUARTER       | NEW CLUB GOAL | NEW CLUBS   | DROPPED CLUBS | QUARTER MEME          | BER GROWTH NET<br>GOAL | MEMBER GROWTH<br>ACTUAL | DROPPED<br>MEMBERS ACTUAL<br>(including transfers) |  |
| JULY/AUG/SEPT | 0             | 0           | 0             | JULY/AUG/SEPT         | 30                     | 27                      | 28                                                 |  |
| OCT/NOV/DEC   | 0             | 0           | 0             | OCT/NOV/DEC           | 30                     | 21                      | 27                                                 |  |
| JAN/FEB/MAR   | 0             | 0           | 0             | JAN/FEB/MAR           | 30                     | 3                       | 10                                                 |  |
| APR/MAY/JUNE  | 1             | 0           | 0             | APR/MAY/JUNE          | 30                     | 0                       | 0                                                  |  |